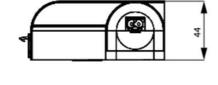

#### **DIMENSIONS**

| Length | 500 mm |
|--------|--------|
| Width  | 100 mm |
| Height | 44 mm  |