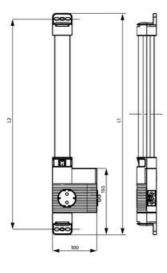

#### **DIMENSIONS**

| Length | 500 mm |
|--------|--------|
| Width  | 100 mm |
| Height | 44 mm  |

### **ADDITIONAL DATA**

| Weight      | 0,4 kg   |
|-------------|----------|
| Voltage max | 265 V ac |
| Voltage min | 200 V ac |

LED 121 (Size 1) L1 = 500 mm L2 = 475 mm LED 122 (Size 2) L1 = 700 mm L2 = 675 mm