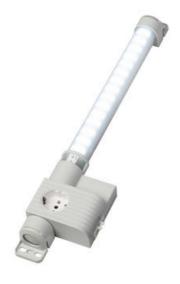

# VARIOLINE LAMP WITH SOCKET LED 121/122 - OBSOLETE - NEW RANGE COMING SOON

Varioline

12100.0-00 OBSOLETE - LED 121 220-240 V AC, on/off switch,screw fixing,Germany/Russia socket

- OBSOLETE
- FOR LED LIGHT USE LED 025
- FOR SOCKETS USE SD 035

#### PRODUCT DESCRIPTION

LED 121/122 Range is now Obsolete - Stego has a New Range coming Mid 2024