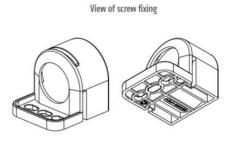

#### **GENERAL DATA**

| Mounting               | Screw fixing               |
|------------------------|----------------------------|
| Nominal voltage        | 220-240 V AC               |
| Activation             | Switch                     |
| Connection type        | 3-pole plug with snap lock |
| Socket                 | DE/DK/FI/NO/RU/SE          |
| Nominal socket current | 16 A                       |
| Light source           | LED                        |
| Luminance              | 1.080 Lm/1.730 Lm          |
| Life span              | 60,000h at +20°C           |